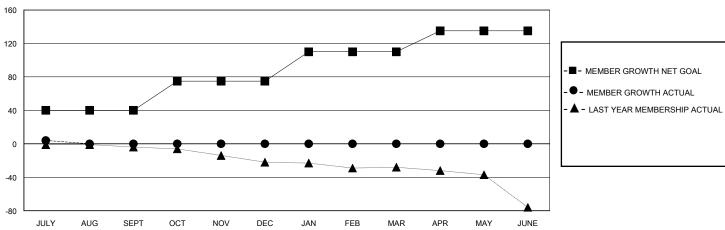

## District 202 M

Results as of: 7/31/2024

| GMT: | LOCATION NEW ZEALAND | GMT CA |
|------|----------------------|--------|

| Clubs                 |               |           |               | Members               |                       |                         |                                                    |  |
|-----------------------|---------------|-----------|---------------|-----------------------|-----------------------|-------------------------|----------------------------------------------------|--|
| RESULTS FOR 2024-2025 |               |           |               | RESULTS FOR 2024-2025 |                       |                         |                                                    |  |
| QUARTER               | NEW CLUB GOAL | NEW CLUBS | DROPPED CLUBS | QUARTER MEMB          | ER GROWTH NET<br>GOAL | MEMBER GROWTH<br>ACTUAL | DROPPED<br>MEMBERS ACTUAL<br>(including transfers) |  |
| JULY/AUG/SEPT         | 0             | 0         | 0             | JULY/AUG/SEPT         | 40                    | 13                      | 1                                                  |  |
| OCT/NOV/DEC           | 1             | 0         | 0             | OCT/NOV/DEC           | 35                    | 0                       | 0                                                  |  |
| JAN/FEB/MAR           | 0             | 0         | 0             | JAN/FEB/MAR           | 35                    | 0                       | 0                                                  |  |
| APR/MAY/JUNE          | 0             | 0         | 0             | APR/MAY/JUNE          | 25                    | 0                       | 0                                                  |  |